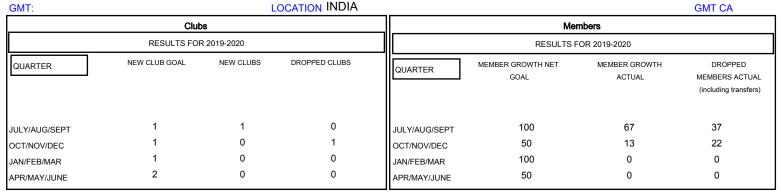

## MONTHLY MEMBERSHIP PROGRESS REPORT

## District 3234D1

LOCATION INDIA **GMT CA** 







| DROPPED CLUBS: 1  DROPPED MEMBERS |          | 20 CLUBS OF 59 ADDED 1 OR MORE<br>NEW MEMBERS | GENDER DISTRIBU<br>MALE<br>FEMALE | 1,664 (78.97%)<br>443 (21.03%) |     |
|-----------------------------------|----------|-----------------------------------------------|-----------------------------------|--------------------------------|-----|
| DECEASED                          | 3        | CLICK HERE FOR CUMULATIVE  MEMBERSHIP DATA    | TOTAL FAMILY UNIT MEMBERS         |                                | 739 |
| CLUB CANCELLED OTHER              | 10<br>46 |                                               | FAMILY MEMBERS PAYING HALF DUES   |                                | 376 |
| TOTAL                             | 59       |                                               | DOLO