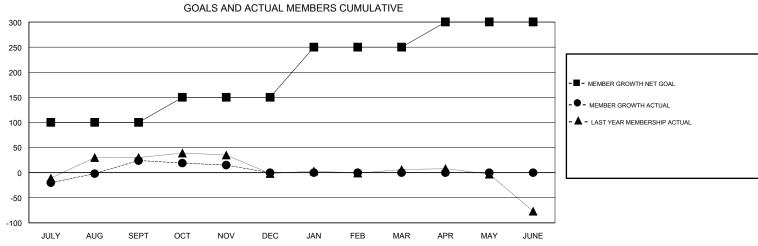

## MONTHLY MEMBERSHIP PROGRESS REPORT

## District 3234D1

LOCATION INDIA **GMT CA** 







| DROPPED CLUBS: 1  DROPPED MEMBERS |          | 20 CLUBS OF 59 ADDED 1 OR MORE<br>NEW MEMBERS | GENDER DISTRIBU<br>MALE<br>FEMALE | 1,664 (78.97%)<br>443 (21.03%) |     |
|-----------------------------------|----------|-----------------------------------------------|-----------------------------------|--------------------------------|-----|
| DECEASED                          | 3        | CLICK HERE FOR CUMULATIVE  MEMBERSHIP DATA    | TOTAL FAMILY UNIT MEMBERS         |                                | 739 |
| CLUB CANCELLED OTHER              | 10<br>46 |                                               | FAMILY MEMBERS PAYING HALF DUES   |                                | 376 |
| TOTAL                             | 59       |                                               | DOLO