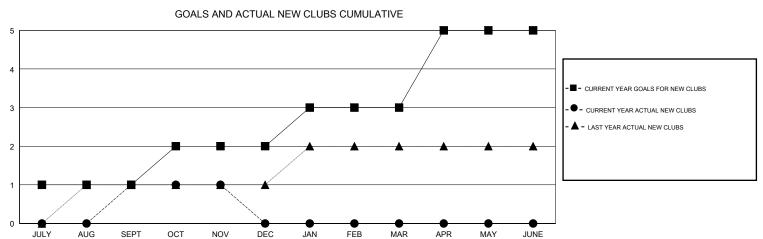

## MONTHLY MEMBERSHIP PROGRESS REPORT

## District 3234D1

LOCATION INDIA **GMT CA** 







| DROPPED CLUBS: 1  DROPPED MEMBERS |          | 20 CLUBS OF 59 ADDED 1 OR MORE<br>NEW MEMBERS | GENDER DISTRIBU<br>MALE<br>FEMALE | 1,664 (78.97%)<br>443 (21.03%) |     |
|-----------------------------------|----------|-----------------------------------------------|-----------------------------------|--------------------------------|-----|
| DECEASED                          | 3        | CLICK HERE FOR CUMULATIVE  MEMBERSHIP DATA    | TOTAL FAMILY UNIT MEMBERS         |                                | 739 |
| CLUB CANCELLED OTHER              | 10<br>46 |                                               | FAMILY MEMBERS PAYING HALF DUES   |                                | 376 |
| TOTAL                             | 59       |                                               | DOLO